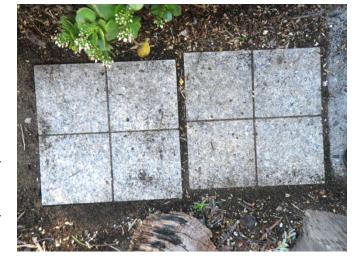

## Rocks in my garden?

I have used both granite and limestone rocks in my garden. I used these small (9cm X 9cm X 1 cm) unpolished granite slabs for paving curved pathways through my garden.

What characteristics of granite make it a good material for paving stones in the garden?

Polished granite shines and makes magnificent monuments and gravestones. Why did I choose unpolished granite?

I used limestone blocks (approx. 40cm X 25cm X 10cm) to build retaining walls in my garden. I was restricted in size by what I could lift. Why did I not use granite for this retaining wall?