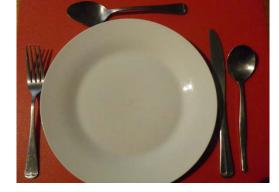

Minerals were used to make some of the objects you use at the table (pictured below). Identify which minerals are found in which objects.