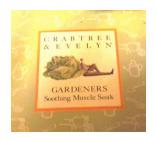

#### Minerals in my bathroom?

Throughout history, humans have enjoyed soaking our bodies in mineral springs and spas. At home, we can get the same effect by using bath salts that are mostly made from magnesium sulphate, commonly called 'Epsom salts'. They are formed when inland seas have dried up. Many of the magnesium sulphate deposits in southern Europe were created when the African tectonic plate swung northwards towards Europe, which closed the great Tethys Sea between them and pushed up the Alps Mountain Range.

Where might we find salt deposits on Earth today?

\_\_\_\_\_