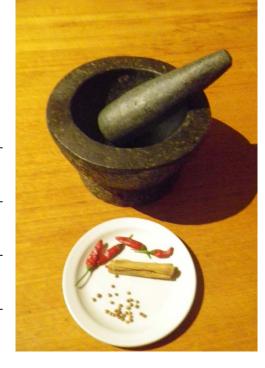

## Rocks in my kitchen?

I enjoy pounding and grinding herbs and spices for my cooking. This mortar (the 'club') and pestle (the 'bowl') is made from basalt, an igneous mafic rock. It is ideal for this purpose.

What characteristics of basalt make it a good material for a mortar and pestle?