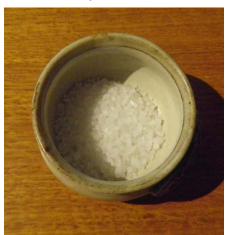

#### Minerals in my kitchen?

We eat minerals. This mineral (left) is found on most dinner tables. Could it be sugar?

The mineral is found in chemical sediments called evaporites. It is much prized for use in preserving food and enhancing flavours in cooking. What is this mineral called?